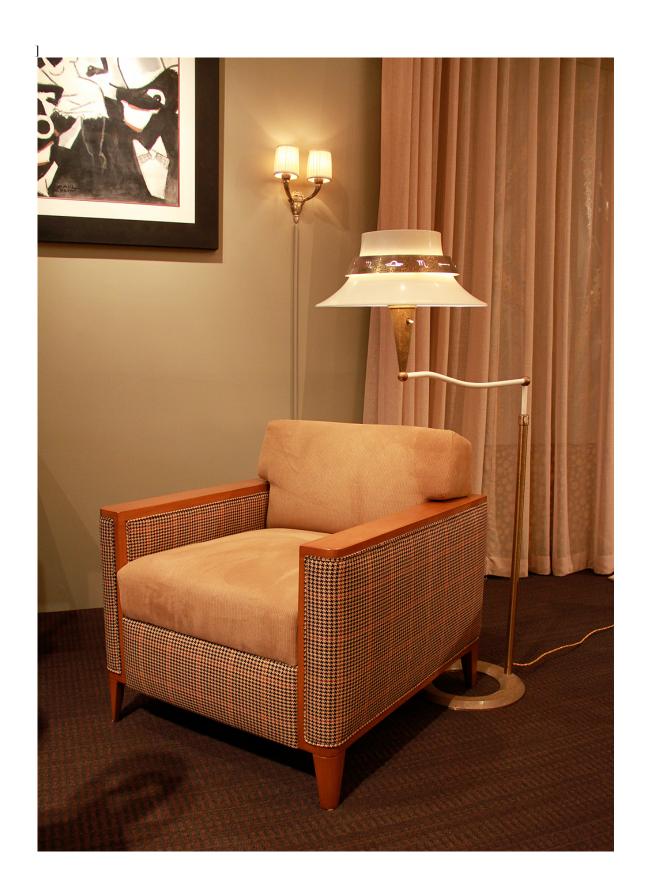

Stamped – Documented

This floor lamp was made to be used with a game table or desk, the arm swivels and adjusts to the desired area.

Can be used with a chair, as shown in our pictures.

Condition: Original Condition. Newly rewired for the US.