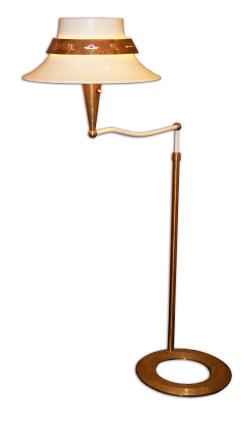

## Jean PERZEL: Floor Lamp Featuring Zodiac Signs, France 1950

Very rare floor lamp with Zodiac signs on the brass crown of the lampshade. White/Ivory lacquered metal arm and lampshade on an oxidized brass base.

Stamped – Documented

This floor lamp was made to be used with a game table or desk, the arm swivels and adjusts to the desired area.

Can be used with a chair, as shown in our pictures.

Condition: Original Condition. Newly rewired for the US.

Measurements:

H. top of the Lampshade: 48" H. bottom of the lampshade: 42"

H. under the arm: 35"

W. Approximately 30" depending the position of the base Diameter of the shade: Bottom: 15"1/4 x Top: 7"

Materials/Techniques: steel, metal, brass, opaque glass, crystal rocks