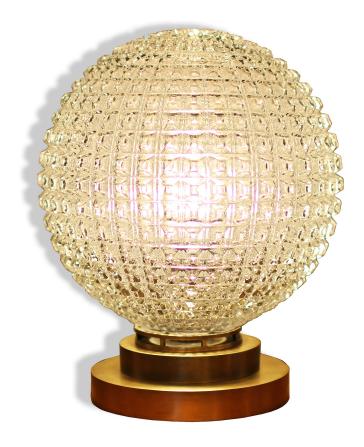

## Exceptional Table Lamp by Marius-Ernest SABINO, France 1930

Spectacular natural brass table lamp with amazing textured glass globe.

France, circa 1930.

Wired for US. 60w light bulb enclosed.

Measurements: Height 15"3/4 x Diameter 13" Base: Height 3"1/2 x Diameter 8"

Condition:

Excellent condition.

The base has been redone and the glass is in its original condition. Wear consistent with age and use. Minor fading.

Materials/Techniques: Brass & Glass

Price: \$7,800

Creator: By Maurice-Ernest Sabino